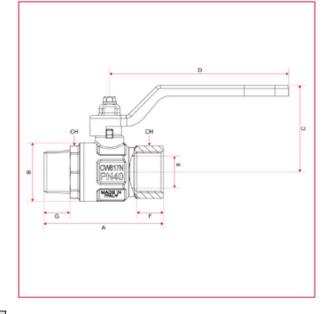

• 2" (BV7150)

|    | 1/4" | 3/8" | 1/2" | 3/4" | 1"   | 1"1/4 | 1"1/2 | 2"    |
|----|------|------|------|------|------|-------|-------|-------|
| DN | 8    | 10   | 15   | 20   | 25   | 32    | 40    | 50    |
| Α  | 56,9 | 58,9 | 68   | 75,5 | 90,5 | 105   | 115,5 | 135,5 |
| В  | 23,5 | 24   | 30,5 | 37   | 45,5 | 58    | 71    | 85    |
| С  | 37,3 | 37,3 | 48,8 | 54,8 | 58,8 | 75    | 90,3  | 97    |
| D  | 80   | 80   | 88,5 | 113  | 113  | 138   | 157,8 | 157,8 |
| E  | 8    | 10   | 15   | 20   | 25   | 32    | 39    | 50    |
| F  | 11   | 11,4 | 15   | 16,3 | 19,1 | 21,4  | 21,4  | 25,7  |
| G  | 11   | 11,5 | 15   | 16,5 | 19   | 21,5  | 21,5  | 26    |
| СН | 18   | 21   | 25   | 31   | 38   | 47    | 54    | 66    |